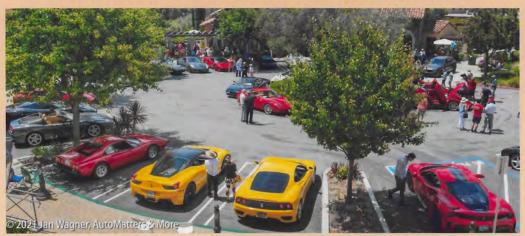

## BELLA CIELO FOURTH ANNUAL CAR SHOW & LUNCH

## 18021 Calle Ambiente, Rancho Santa Fe 92067 Sunday June $5^{\text{th}} - 10$ am to 2 pm – Check in at 8:30

Come and enjoy the Italian music and fine food in the beautiful Rancho Santa Fe countryside. The LAKEHOUSE Resort will be providing an Italian buffet, at 12. In the morning, coffee & breakfast items can be purchased at the INVITA Café.

The public will be voting for "People's Choice" awards to select the top 3 "Best in Show" for automobiles after & before 1990. The owners of the winning cars will receive a beautiful framed wall plaque.