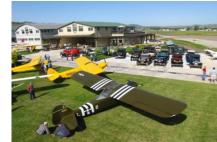

Take in a variety of flying machines, including vintage 1930's and 1940's era airplanes as well as a sampling of more contemporary machines and military aircraft at the field's various facilities such as Allen Airways Flying Museum.

Show off your own incredible road machine (Ferrari or other vehicle) versus other FOC road machines as well as some of the most interesting flying machines to grace the skies. And perhaps there will be an opportunity or two for a photo of your road machine with one