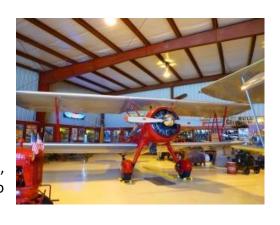

Take in a variety of flying machines, including vintage 1930's and 1940's era airplanes as well as a sampling of more contemporary machines and military aircraft at the field's various facilities such as Allen Airways Flying Museum.