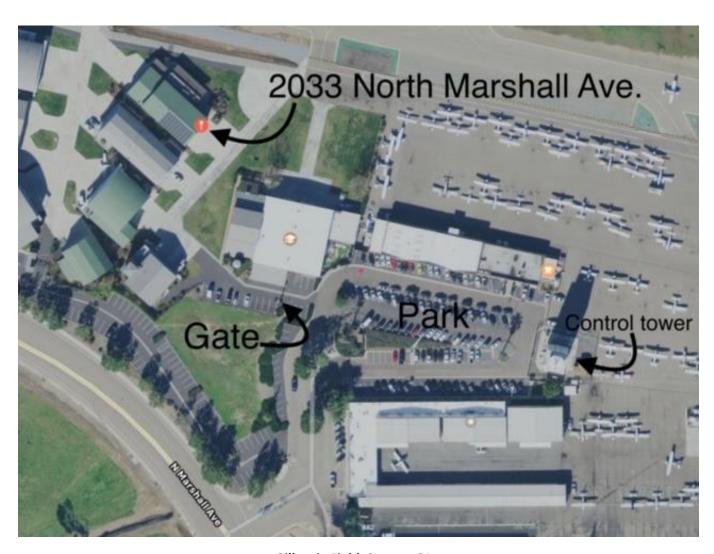

Detailed instructions for the fun run and parking at Gillespie Field will be provided at a later date.

Please return this stub with your check payable to FOC San Diego Region. You may also use PayPal at **focsandiego.com** but checks are preferred. Sorry, but no refunds starting 2 weeks prior to the event.