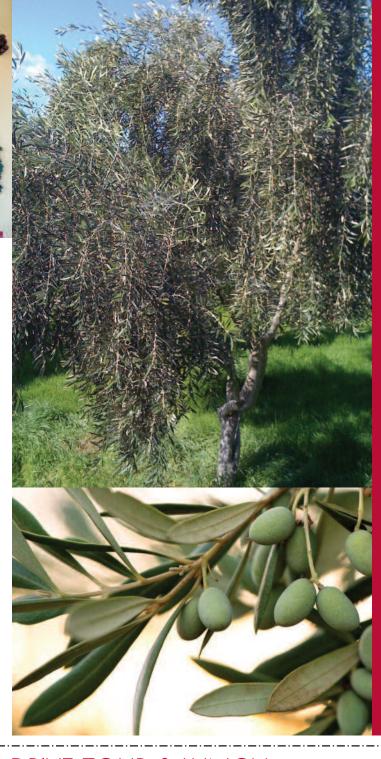

Our day begins with our drives that will originate from one of four points around Southern California: Los Angeles, Ontario/San Bernardino, San Diego, and San Juan Capistrano.

Upon arrival at the Olive View Ranch, we begin our private 10:30 am tour—a guided walk through olive groves with a Founder who will share their philosophies on sustainable agriculture, growing olives, harvesting techniques, milling and pressing along with a tasting of their fresh California Olive Oils and Vinegars.